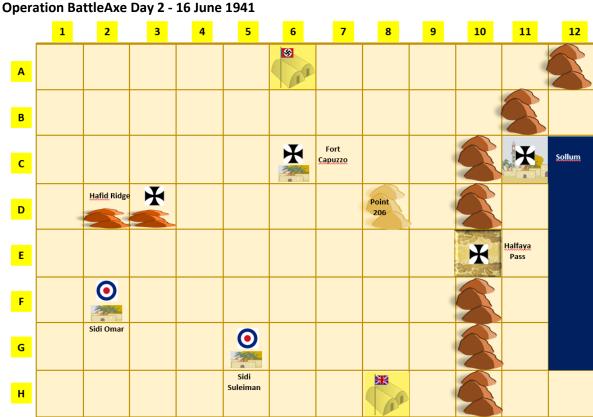

## Terrain:

The ridge running down parts of columns 10, 11 and 12 is The Escarpment. It is impassable except at the Halfaya Pass [E10] which is a normal mountain square for combat and movement purposes. The mountain chain is also passable at the two passes north of Sollum. Supply lines cannot cross the impassable mountain squares. Point 206 at D8 is a normal mountain square. Hafid Ridge [D2-D3] is a low rocky ridge, it has no effect on combat but is non-open terrain for movement purposes only.

Sollum at B11 is an urban square. Fort Capuzzo [C6], Sidi Omar [F2] and Sidi Suleiman [G5] can have a few buildings for scenic effect but they are not large enough to be considered urban for combat purposes.

Allied supply is also taken to run from H12 up the coast although this supply line can only supply units in columns 10, 11 and 12 and no further North than Sollum [row C].

### Allied

The 11<sup>th</sup> Indian Brigade deploys H9 to H12.

The 22<sup>nd</sup> Guards Brigade deploys in H6 to H9. Additionally they must have two infantry units in Fort Capuzzo [C6].

The Matilda units of the 4<sup>th</sup> Indian Support can be deployed with any units from the 11<sup>th</sup> and 22<sup>nd</sup> Brigades in line H.

The 7<sup>th</sup> Armoured deploys anywhere in Row H.

### Axis

The 15<sup>th</sup> Panzer deploys anywhere in Rows A and B. The 2 Anti-Tank armed infantry units are deployed in D2 and D3 [Hafid Ridge]. This is a low ridge which does not constitute mountain squares for combat purposes.

The Trento Division deploys in any or all of Sollum [C11], Halfaya Pass [E11] and on Hafid Ridge [D2-3]. The Axis forces can commence with 5 prepared position markers in Sollum, Halfaya Pass and Hafid Ridge, but no more than two in any one square.